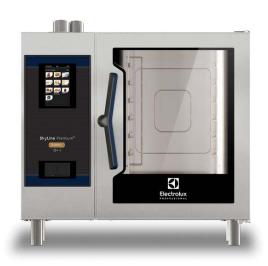

#### 227750 (ECOE61T2AB)

SkyLine PremiumS Combi Boiler Oven with touch screen control, 5 400x600mm, electric, 3 cooking modes (automatic, recipe program, manual), automatic cleaning, for bakery/pastry, pitch 80mm

## **Short Form Specification**

## Item No.

Combi oven with high resolution full touch screen interface, multilanguage

- Built-in steam generator with real humidity control based upon Lambda Sensor
- OptiFlow air distribution system to achieve maximum performance with 7 fan speed levels
- SkyClean: Automatic and built-in self cleaning system with integrated descale of the steam generator, 5 automatic cycles (soft, medium, strong, extra strong, rinseonly) and green functions to save energy, water, detergent and rinse aid
- Cooking modes: Automatic (9 food families with 100+ different pre-installed variants); Programs (a maximum of 1000 recipes can be stored and organized in 16 different categories); Manual (steam, combi and convection cycles); Specialistic Cycles (regeneration, Low Temperature Cooking, proving, EcoDelta, Sous-Vide, Static-Combi, Pasteurization of pasta, dehydration, Food Safe Control and Advanced Food Safe Control)
- Special functions: MultiTimer cooking, Plan-n-Save to cut running costs, Make-it-Mine to customize interface, SkyHub to customize homepage, agenda MyPlanner, SkyDuo connection to SkyLine ChillerS, automatic backup mode to avoid downtime
- USB port to download HACCP data, programs and settings. Connectivity ready
- 6-point multi sensor core temperature probe
- Double glass door with LED lights
- Stainless steel construction throughout
- Supplied with n.1 pastry tray rack 400x600 mm, 80 mm pitch.