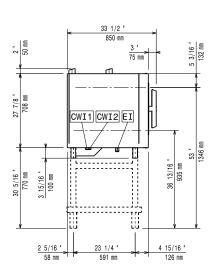

## **Optional Accessories**

| Optional Accessories                                                                                                                      |             |  |
|-------------------------------------------------------------------------------------------------------------------------------------------|-------------|--|
| <ul> <li>External reverse osmosis filter for single<br/>tank Dishwashers with atmosphere<br/>boiler and Ovens</li> </ul>                  | PNC 864388  |  |
| <ul> <li>Water softener with cartridge and flow<br/>meter (high steam usage)</li> </ul>                                                   | PNC 920003  |  |
| Water filter with cartridge and flow<br>meter for 6 & 10 GN 1/1 ovens (low-<br>medium steam usage - less than 2hrs<br>per day full steam) | PNC 920004  |  |
| <ul> <li>Water softener with salt for ovens with<br/>automatic regeneration of resin</li> </ul>                                           | PNC 921305  |  |
| <ul> <li>Wheel kit for 6 &amp; 10 GN 1/1 and 2/1 GN<br/>oven base (not for the disassembled<br/>one)</li> </ul>                           | PNC 922003  |  |
| <ul> <li>Pair of AISI 304 stainless steel grids,<br/>GN 1/1</li> </ul>                                                                    | PNC 922017  |  |
| <ul> <li>Pair of grids for whole chicken (8 per<br/>grid - 1,2kg each), GN 1/1</li> </ul>                                                 | PNC 922036  |  |
| AISI 304 stainless steel grid, GN 1/1                                                                                                     | PNC 922062  |  |
| <ul> <li>Grid for whole chicken (4 per grid -<br/>1,2kg each), GN 1/2</li> </ul>                                                          | PNC 922086  |  |
| <ul> <li>External side spray unit (needs to be<br/>mounted outside and includes support<br/>to be mounted on the oven)</li> </ul>         | PNC 922171  |  |
| <ul> <li>Baking tray for 5 baguettes in<br/>perforated aluminum with silicon<br/>coating, 400x600x38mm</li> </ul>                         | PNC 922189  |  |
| <ul> <li>Baking tray with 4 edges in perforated<br/>aluminum, 400x600x20mm</li> </ul>                                                     | PNC 922190  |  |
| <ul> <li>Baking tray with 4 edges in aluminum,<br/>400x600x20mm</li> </ul>                                                                | PNC 922191  |  |
| Pair of frying baskets                                                                                                                    | PNC 922239  |  |
| <ul> <li>AISI 304 stainless steel bakery/pastry<br/>grid 400x600mm</li> </ul>                                                             | PNC 922264  |  |
| Double-step door opening kit                                                                                                              | PNC 922265  |  |
| <ul> <li>Grid for whole chicken (8 per grid -<br/>1,2kg each), GN 1/1</li> </ul>                                                          | PNC 922266  |  |
| <ul> <li>USB probe for sous-vide cooking</li> </ul>                                                                                       | PNC 922281  |  |
| <ul> <li>Grease collection tray, GN 1/1, H=100<br/>mm</li> </ul>                                                                          | PNC 922321  |  |
| <ul> <li>Kit universal skewer rack and 4 long<br/>skewers for Lenghtwise ovens</li> </ul>                                                 | PNC 922324  |  |
|                                                                                                                                           | D110 000701 |  |