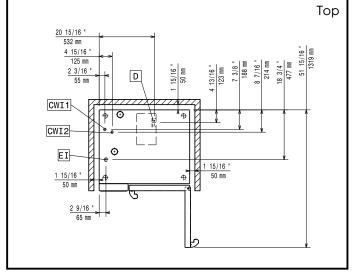

## **Optional Accessories**

| Optional Accessories                                                                                                                      |             |  |
|-------------------------------------------------------------------------------------------------------------------------------------------|-------------|--|
| <ul> <li>External reverse osmosis filter for single<br/>tank Dishwashers with atmosphere<br/>boiler and Ovens</li> </ul>                  | PNC 864388  |  |
| <ul> <li>Water softener with cartridge and flow<br/>meter (high steam usage)</li> </ul>                                                   | PNC 920003  |  |
| Water filter with cartridge and flow<br>meter for 6 & 10 GN 1/1 ovens (low-<br>medium steam usage - less than 2hrs<br>per day full steam) | PNC 920004  |  |
| <ul> <li>Water softener with salt for ovens with<br/>automatic regeneration of resin</li> </ul>                                           | PNC 921305  |  |
| <ul> <li>Wheel kit for 6 &amp; 10 GN 1/1 and 2/1 GN<br/>oven base (not for the disassembled<br/>one)</li> </ul>                           | PNC 922003  |  |
| <ul> <li>Pair of AISI 304 stainless steel grids,<br/>GN 1/1</li> </ul>                                                                    | PNC 922017  |  |
| <ul> <li>Pair of grids for whole chicken (8 per<br/>grid - 1,2kg each), GN 1/1</li> </ul>                                                 | PNC 922036  |  |
| AISI 304 stainless steel grid, GN 1/1                                                                                                     | PNC 922062  |  |
| <ul> <li>Grid for whole chicken (4 per grid -<br/>1,2kg each), GN 1/2</li> </ul>                                                          | PNC 922086  |  |
| <ul> <li>External side spray unit (needs to be<br/>mounted outside and includes support<br/>to be mounted on the oven)</li> </ul>         | PNC 922171  |  |
| <ul> <li>Baking tray for 5 baguettes in<br/>perforated aluminum with silicon<br/>coating, 400x600x38mm</li> </ul>                         | PNC 922189  |  |
| <ul> <li>Baking tray with 4 edges in perforated<br/>aluminum, 400x600x20mm</li> </ul>                                                     | PNC 922190  |  |
| <ul> <li>Baking tray with 4 edges in aluminum,<br/>400x600x20mm</li> </ul>                                                                | PNC 922191  |  |
| Pair of frying baskets                                                                                                                    | PNC 922239  |  |
| <ul> <li>AISI 304 stainless steel bakery/pastry<br/>grid 400x600mm</li> </ul>                                                             | PNC 922264  |  |
| Double-step door opening kit                                                                                                              | PNC 922265  |  |
| <ul> <li>Grid for whole chicken (8 per grid -<br/>1,2kg each), GN 1/1</li> </ul>                                                          | PNC 922266  |  |
| <ul> <li>USB probe for sous-vide cooking</li> </ul>                                                                                       | PNC 922281  |  |
| <ul> <li>Grease collection tray, GN 1/1, H=100<br/>mm</li> </ul>                                                                          | PNC 922321  |  |
| <ul> <li>Kit universal skewer rack and 4 long<br/>skewers for Lenghtwise ovens</li> </ul>                                                 | PNC 922324  |  |
|                                                                                                                                           | D110 000701 |  |